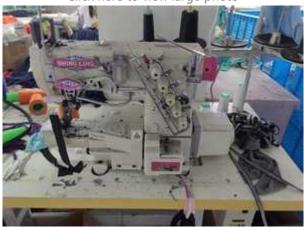

### 2. Company overview:

- 1) The company covers an area of 1000 m² and has 4 floors (ironing area and stacking area of finished products is on the first floor, sewing workshop on the second floor, cutting and stacking cloth on the third floor, and office on the fourth floor). The factory area is mainly divided into: office area, Sample room, cutting area, sewing area, ironing area, packaging area, and finished products stacking area.
  - 2) The company has a total of 50 employees (20 actual employees in the

|           | factory today) and 50 employees in the production department (25 of     |
|-----------|-------------------------------------------------------------------------|
|           | them are temporary workers); The total number of employees is           |
|           | consistent with the staff roster.                                       |
|           | 3) The company's main production equipment is: plate machine, cutting   |
|           | machine, flat machine, overlocker, button-hole machine, ironing machine |
|           | and so on.                                                              |
|           | 4) 100% of the company's products are exported, mainly to the United    |
|           | States, Panama and other countries and regions, with an annual output   |
|           | value of about 10 million yuan.                                         |
| C.Overall | Acceptable, basically capable of orders producing                       |
| result    | Acceptable, basically capable of orders producing                       |