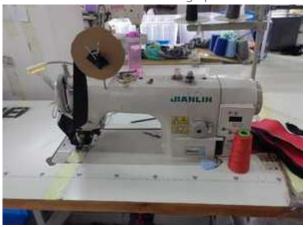

### 2. Company overview:

- 1) The company covers an area of 1000 m² and has 4 floors (ironing area and stacking area of finished products is on the first floor, sewing workshop on the second floor, cutting and stacking cloth on the third floor, and office on the fourth floor). The factory area is mainly divided into: office area, Sample room, cutting area, sewing area, ironing area, packaging area, and finished products stacking area.
  - 2) The company has a total of 50 employees (20 actual employees in the

|           | factory today) and 50 employees in the production department (25 of     |
|-----------|-------------------------------------------------------------------------|
|           | them are temporary workers); The total number of employees is           |
|           | consistent with the staff roster.                                       |
|           | 3) The company's main production equipment is: plate machine, cutting   |
|           | machine, flat machine, overlocker, button-hole machine, ironing machine |
|           | and so on.                                                              |
|           | 4) 100% of the company's products are exported, mainly to the United    |
|           | States, Panama and other countries and regions, with an annual output   |
|           | value of about 10 million yuan.                                         |
| C.Overall | Acceptable, basically capable of orders producing                       |
| result    | Acceptable, basically capable of orders producing                       |