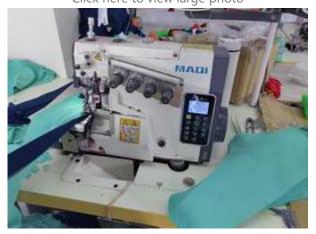

### 2. Company overview:

- 1) The company covers an area of 1000 m² and has 4 floors (ironing area and stacking area of finished products is on the first floor, sewing workshop on the second floor, cutting and stacking cloth on the third floor, and office on the fourth floor). The factory area is mainly divided into: office area, Sample room, cutting area, sewing area, ironing area, packaging area, and finished products stacking area.
  - 2) The company has a total of 50 employees (20 actual employees in the

|           | factory today) and 50 employees in the production department (25 of     |
|-----------|-------------------------------------------------------------------------|
|           | them are temporary workers); The total number of employees is           |
|           | consistent with the staff roster.                                       |
|           | 3) The company's main production equipment is: plate machine, cutting   |
|           | machine, flat machine, overlocker, button-hole machine, ironing machine |
|           | and so on.                                                              |
|           | 4) 100% of the company's products are exported, mainly to the United    |
|           | States, Panama and other countries and regions, with an annual output   |
|           | value of about 10 million yuan.                                         |
| C.Overall | Acceptable, basically capable of orders producing                       |
| result    | Acceptable, basically capable of orders producing                       |