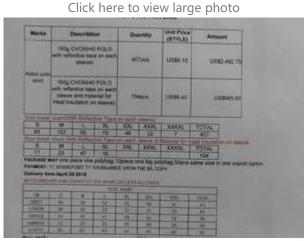

# TradeAider. 贸点点

Click here to view large photo

Main product (6/8)

Click here to view large photo

Main product (8/8)

Click here to view large photo

| Martin      |              | Deverte    |                                                       | 04      | array .      | (STYLE)          | Amust                                                                                                                                                                                                                                                                                                                                                                                                                                                                                                                                                                                                                                                                                                                                                                                                                                                                                                                                                                                                                                                                                                                                                                                                                                                                                                                                                                                                                                                                                                                                                                                                                                                                                                                                                                                                                                                                                                                                                                                                                                                                                                                          |
|-------------|--------------|------------|-------------------------------------------------------|---------|--------------|------------------|--------------------------------------------------------------------------------------------------------------------------------------------------------------------------------------------------------------------------------------------------------------------------------------------------------------------------------------------------------------------------------------------------------------------------------------------------------------------------------------------------------------------------------------------------------------------------------------------------------------------------------------------------------------------------------------------------------------------------------------------------------------------------------------------------------------------------------------------------------------------------------------------------------------------------------------------------------------------------------------------------------------------------------------------------------------------------------------------------------------------------------------------------------------------------------------------------------------------------------------------------------------------------------------------------------------------------------------------------------------------------------------------------------------------------------------------------------------------------------------------------------------------------------------------------------------------------------------------------------------------------------------------------------------------------------------------------------------------------------------------------------------------------------------------------------------------------------------------------------------------------------------------------------------------------------------------------------------------------------------------------------------------------------------------------------------------------------------------------------------------------------|
| Amorpos     | with tell    |            | IS POS,O.                                             | 45      | Para         | 1/598.10         | U002A0279                                                                                                                                                                                                                                                                                                                                                                                                                                                                                                                                                                                                                                                                                                                                                                                                                                                                                                                                                                                                                                                                                                                                                                                                                                                                                                                                                                                                                                                                                                                                                                                                                                                                                                                                                                                                                                                                                                                                                                                                                                                                                                                      |
| that.       | 190g t       | ection tag | O POLO<br>es (in pacific<br>ferial for<br>es (incred) |         | dans.        | letas so         | 955000 co                                                                                                                                                                                                                                                                                                                                                                                                                                                                                                                                                                                                                                                                                                                                                                                                                                                                                                                                                                                                                                                                                                                                                                                                                                                                                                                                                                                                                                                                                                                                                                                                                                                                                                                                                                                                                                                                                                                                                                                                                                                                                                                      |
|             | -            | WHEN       | The Party                                             | DI BACK | -            | _                |                                                                                                                                                                                                                                                                                                                                                                                                                                                                                                                                                                                                                                                                                                                                                                                                                                                                                                                                                                                                                                                                                                                                                                                                                                                                                                                                                                                                                                                                                                                                                                                                                                                                                                                                                                                                                                                                                                                                                                                                                                                                                                                                |
| -           | M            | 1          | 304                                                   | 100     | 1000         | 3000             | YOYAL                                                                                                                                                                                                                                                                                                                                                                                                                                                                                                                                                                                                                                                                                                                                                                                                                                                                                                                                                                                                                                                                                                                                                                                                                                                                                                                                                                                                                                                                                                                                                                                                                                                                                                                                                                                                                                                                                                                                                                                                                                                                                                                          |
| - 68        | 122          | 1000       | The second                                            | 45      | 100          | 1                | Tatt.                                                                                                                                                                                                                                                                                                                                                                                                                                                                                                                                                                                                                                                                                                                                                                                                                                                                                                                                                                                                                                                                                                                                                                                                                                                                                                                                                                                                                                                                                                                                                                                                                                                                                                                                                                                                                                                                                                                                                                                                                                                                                                                          |
| Ten Stead   | STREET, Vo.  |            | Street Tomory                                         | 100     | special A.   | Name and Address | THE PROPERTY AND ADDRESS.                                                                                                                                                                                                                                                                                                                                                                                                                                                                                                                                                                                                                                                                                                                                                                                                                                                                                                                                                                                                                                                                                                                                                                                                                                                                                                                                                                                                                                                                                                                                                                                                                                                                                                                                                                                                                                                                                                                                                                                                                                                                                                      |
| -50         | - 68         | Sec was    | 35                                                    | XX      | DOM          | 3000e T          | YOTAL ]                                                                                                                                                                                                                                                                                                                                                                                                                                                                                                                                                                                                                                                                                                                                                                                                                                                                                                                                                                                                                                                                                                                                                                                                                                                                                                                                                                                                                                                                                                                                                                                                                                                                                                                                                                                                                                                                                                                                                                                                                                                                                                                        |
|             | 29           | 10.4200    | 15/1                                                  |         | TRACE        | 2000 (TOTAL)     |                                                                                                                                                                                                                                                                                                                                                                                                                                                                                                                                                                                                                                                                                                                                                                                                                                                                                                                                                                                                                                                                                                                                                                                                                                                                                                                                                                                                                                                                                                                                                                                                                                                                                                                                                                                                                                                                                                                                                                                                                                                                                                                                |
| Delivery St | ne deposit 2 |            | TH SORT                                               |         | THE REAL CO. |                  | TOM 1                                                                                                                                                                                                                                                                                                                                                                                                                                                                                                                                                                                                                                                                                                                                                                                                                                                                                                                                                                                                                                                                                                                                                                                                                                                                                                                                                                                                                                                                                                                                                                                                                                                                                                                                                                                                                                                                                                                                                                                                                                                                                                                          |
|             |              | -          | Distance of                                           | 100     | 400          | am. I            | 2000                                                                                                                                                                                                                                                                                                                                                                                                                                                                                                                                                                                                                                                                                                                                                                                                                                                                                                                                                                                                                                                                                                                                                                                                                                                                                                                                                                                                                                                                                                                                                                                                                                                                                                                                                                                                                                                                                                                                                                                                                                                                                                                           |
| STEEL STEEL | 100          | - 10       | 40                                                    | 100     |              |                  | AND THE RESERVE OF THE PERSON NAMED IN COLUMN TWO IS NOT THE PERSON NAMED IN COLUMN TWO IS NAMED  |
| 1987        |              |            |                                                       | 100     | 200          | 77               | 100                                                                                                                                                                                                                                                                                                                                                                                                                                                                                                                                                                                                                                                                                                                                                                                                                                                                                                                                                                                                                                                                                                                                                                                                                                                                                                                                                                                                                                                                                                                                                                                                                                                                                                                                                                                                                                                                                                                                                                                                                                                                                                                            |
|             | 44.          | 1.70       | 200                                                   |         |              |                  |                                                                                                                                                                                                                                                                                                                                                                                                                                                                                                                                                                                                                                                                                                                                                                                                                                                                                                                                                                                                                                                                                                                                                                                                                                                                                                                                                                                                                                                                                                                                                                                                                                                                                                                                                                                                                                                                                                                                                                                                                                                                                                                                |
| 1967        |              | D B        | 100                                                   | 100     |              |                  |                                                                                                                                                                                                                                                                                                                                                                                                                                                                                                                                                                                                                                                                                                                                                                                                                                                                                                                                                                                                                                                                                                                                                                                                                                                                                                                                                                                                                                                                                                                                                                                                                                                                                                                                                                                                                                                                                                                                                                                                                                                                                                                                |
| UNITED IN   | SA.          |            |                                                       | _       | -            | - 61             | The state of the s |