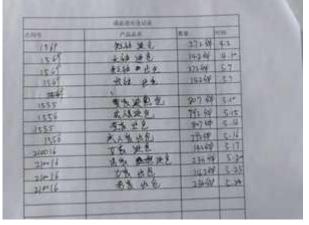

### 4. Business Situation

Click here to view video

Main product

Click here to view large photo

Main product (1/8)

Click here to view large photo

Main product (2/8) Click here to view large photo

Main product (4/8)

# TradeAider. 贸点点

Click here to view large photo

Main product (6/8)

Click here to view large photo

Main product (8/8)

Click here to view large photo

| Martin      |              | Deverte    |                                                       | 04      | array .      | (STYLE)          | Amust                                                                                                                                                                                                                                                                                                                                                                                                                                                                                                                                                                                                                                                                                                                                                                                                                                                                                                                                                                                                                                                                                                                                                                                                                                                                                                                                                                                                                                                                                                                                                                                                                                                                                                                                                                                                                                                                                                                                                                                                                                                                                                                          |
|-------------|--------------|------------|-------------------------------------------------------|---------|--------------|------------------|--------------------------------------------------------------------------------------------------------------------------------------------------------------------------------------------------------------------------------------------------------------------------------------------------------------------------------------------------------------------------------------------------------------------------------------------------------------------------------------------------------------------------------------------------------------------------------------------------------------------------------------------------------------------------------------------------------------------------------------------------------------------------------------------------------------------------------------------------------------------------------------------------------------------------------------------------------------------------------------------------------------------------------------------------------------------------------------------------------------------------------------------------------------------------------------------------------------------------------------------------------------------------------------------------------------------------------------------------------------------------------------------------------------------------------------------------------------------------------------------------------------------------------------------------------------------------------------------------------------------------------------------------------------------------------------------------------------------------------------------------------------------------------------------------------------------------------------------------------------------------------------------------------------------------------------------------------------------------------------------------------------------------------------------------------------------------------------------------------------------------------|
| Amorpos     | with tell    |            | IS POS,O.                                             | 45      | Para         | 1/598.10         | U002A0279                                                                                                                                                                                                                                                                                                                                                                                                                                                                                                                                                                                                                                                                                                                                                                                                                                                                                                                                                                                                                                                                                                                                                                                                                                                                                                                                                                                                                                                                                                                                                                                                                                                                                                                                                                                                                                                                                                                                                                                                                                                                                                                      |
| that.       | 190g t       | ection tag | O POLO<br>es (in pacific<br>ferial for<br>es (incred) |         | dans.        | letas so         | 955000 co                                                                                                                                                                                                                                                                                                                                                                                                                                                                                                                                                                                                                                                                                                                                                                                                                                                                                                                                                                                                                                                                                                                                                                                                                                                                                                                                                                                                                                                                                                                                                                                                                                                                                                                                                                                                                                                                                                                                                                                                                                                                                                                      |
|             | -            | WHEN       | The Party                                             | DI BACK | -            | _                |                                                                                                                                                                                                                                                                                                                                                                                                                                                                                                                                                                                                                                                                                                                                                                                                                                                                                                                                                                                                                                                                                                                                                                                                                                                                                                                                                                                                                                                                                                                                                                                                                                                                                                                                                                                                                                                                                                                                                                                                                                                                                                                                |
| -           | M            | 1          | 304                                                   | 100     | 1000         | 3000             | YOYAL                                                                                                                                                                                                                                                                                                                                                                                                                                                                                                                                                                                                                                                                                                                                                                                                                                                                                                                                                                                                                                                                                                                                                                                                                                                                                                                                                                                                                                                                                                                                                                                                                                                                                                                                                                                                                                                                                                                                                                                                                                                                                                                          |
| - 68        | 122          | 1000       | The second                                            | 45      | 100          | 1                | Tatt.                                                                                                                                                                                                                                                                                                                                                                                                                                                                                                                                                                                                                                                                                                                                                                                                                                                                                                                                                                                                                                                                                                                                                                                                                                                                                                                                                                                                                                                                                                                                                                                                                                                                                                                                                                                                                                                                                                                                                                                                                                                                                                                          |
| Ten Stead   | STREET, Vo.  |            | Street Tomory                                         | 100     | special A.   | Name and Address | THE PROPERTY AND ADDRESS.                                                                                                                                                                                                                                                                                                                                                                                                                                                                                                                                                                                                                                                                                                                                                                                                                                                                                                                                                                                                                                                                                                                                                                                                                                                                                                                                                                                                                                                                                                                                                                                                                                                                                                                                                                                                                                                                                                                                                                                                                                                                                                      |
| -50         | - 68         | Sec was    | 35                                                    | XX      | DOM          | 3000e T          | YOTAL ]                                                                                                                                                                                                                                                                                                                                                                                                                                                                                                                                                                                                                                                                                                                                                                                                                                                                                                                                                                                                                                                                                                                                                                                                                                                                                                                                                                                                                                                                                                                                                                                                                                                                                                                                                                                                                                                                                                                                                                                                                                                                                                                        |
|             | 29           | 10.4200    | 15/1                                                  |         | TRACE        | 2000 (TOTAL)     |                                                                                                                                                                                                                                                                                                                                                                                                                                                                                                                                                                                                                                                                                                                                                                                                                                                                                                                                                                                                                                                                                                                                                                                                                                                                                                                                                                                                                                                                                                                                                                                                                                                                                                                                                                                                                                                                                                                                                                                                                                                                                                                                |
| Delivery St | ne deposit 2 |            | TH SORT                                               |         | THE REAL CO. |                  | TOM 1                                                                                                                                                                                                                                                                                                                                                                                                                                                                                                                                                                                                                                                                                                                                                                                                                                                                                                                                                                                                                                                                                                                                                                                                                                                                                                                                                                                                                                                                                                                                                                                                                                                                                                                                                                                                                                                                                                                                                                                                                                                                                                                          |
|             |              | -          | Distance of                                           | 100     | 400          | am. I            | 2000                                                                                                                                                                                                                                                                                                                                                                                                                                                                                                                                                                                                                                                                                                                                                                                                                                                                                                                                                                                                                                                                                                                                                                                                                                                                                                                                                                                                                                                                                                                                                                                                                                                                                                                                                                                                                                                                                                                                                                                                                                                                                                                           |
| STEEL STEEL | 100          | - 10       | 40                                                    | 100     |              |                  | AND THE RESERVE OF THE PERSON NAMED IN COLUMN TWO IS NOT THE PERSON NAMED IN COLUMN TWO IS NAMED  |
| 1987        |              |            |                                                       | 100     | 200          | 77               | 100                                                                                                                                                                                                                                                                                                                                                                                                                                                                                                                                                                                                                                                                                                                                                                                                                                                                                                                                                                                                                                                                                                                                                                                                                                                                                                                                                                                                                                                                                                                                                                                                                                                                                                                                                                                                                                                                                                                                                                                                                                                                                                                            |
|             | 44.          | 1.70       | 200                                                   |         |              |                  |                                                                                                                                                                                                                                                                                                                                                                                                                                                                                                                                                                                                                                                                                                                                                                                                                                                                                                                                                                                                                                                                                                                                                                                                                                                                                                                                                                                                                                                                                                                                                                                                                                                                                                                                                                                                                                                                                                                                                                                                                                                                                                                                |
| 1967        |              | D B        | 100                                                   | 100     |              |                  |                                                                                                                                                                                                                                                                                                                                                                                                                                                                                                                                                                                                                                                                                                                                                                                                                                                                                                                                                                                                                                                                                                                                                                                                                                                                                                                                                                                                                                                                                                                                                                                                                                                                                                                                                                                                                                                                                                                                                                                                                                                                                                                                |
| UNITED IN   | SA.          |            |                                                       | _       | -            | - 61             | The state of the s |