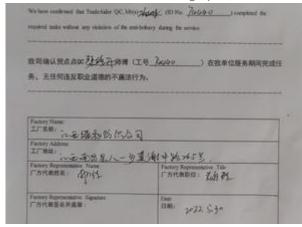

### 1. Photo of TradeAider Auditor anti-bribery confirmation

Click here to view large photo

Photo of TradeAider Auditor anti-bribery confirmation

TradeAider Auditor: Mr(s). Zhang ( Work ID no. 74440 )

Photo time:2022-05-30 10:10:57

Location: at 256 Lianxie Middle Road, Zha Shanglian, Bayi Village, Nanchang County, Nanchang City Click here to view large photo

Data Safekeeping for TradeAider Auditor
Anti-Bribery Confirmation