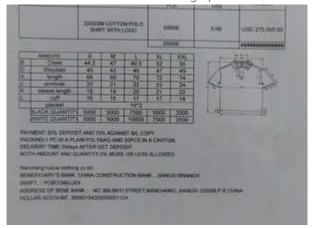

# TradeAider. 贸点点

Click here to view large photo

Main product (6/8)

Click here to view large photo

Main product (8/8)

Click here to view large photo

| Martin      |              | Deverte    |                                                       | 04      | array .      | (STYLE)          | Amust                                                                                                                                                                                                                                                                                                                                                                                                                                                                                                                                                                                                                                                                                                                                                                                                                                                                                                                                                                                                                                                                                                                                                                                                                                                                                                                                                                                                                                                                                                                                                                                                                                                                                                                                                                                                                                                                                                                                                                                                                                                                                                                          |
|-------------|--------------|------------|-------------------------------------------------------|---------|--------------|------------------|--------------------------------------------------------------------------------------------------------------------------------------------------------------------------------------------------------------------------------------------------------------------------------------------------------------------------------------------------------------------------------------------------------------------------------------------------------------------------------------------------------------------------------------------------------------------------------------------------------------------------------------------------------------------------------------------------------------------------------------------------------------------------------------------------------------------------------------------------------------------------------------------------------------------------------------------------------------------------------------------------------------------------------------------------------------------------------------------------------------------------------------------------------------------------------------------------------------------------------------------------------------------------------------------------------------------------------------------------------------------------------------------------------------------------------------------------------------------------------------------------------------------------------------------------------------------------------------------------------------------------------------------------------------------------------------------------------------------------------------------------------------------------------------------------------------------------------------------------------------------------------------------------------------------------------------------------------------------------------------------------------------------------------------------------------------------------------------------------------------------------------|
| Amorpos     | with tell    |            | IS POS,O.                                             | 45      | Para         | 1/598.10         | U002A0279                                                                                                                                                                                                                                                                                                                                                                                                                                                                                                                                                                                                                                                                                                                                                                                                                                                                                                                                                                                                                                                                                                                                                                                                                                                                                                                                                                                                                                                                                                                                                                                                                                                                                                                                                                                                                                                                                                                                                                                                                                                                                                                      |
| that.       | 190g t       | ection tag | O POLO<br>es (in pacific<br>ferial for<br>es (incred) |         | dans.        | letas so         | 955000 co                                                                                                                                                                                                                                                                                                                                                                                                                                                                                                                                                                                                                                                                                                                                                                                                                                                                                                                                                                                                                                                                                                                                                                                                                                                                                                                                                                                                                                                                                                                                                                                                                                                                                                                                                                                                                                                                                                                                                                                                                                                                                                                      |
|             | -            | WHEN       | The Party                                             | DI BACK | -            | _                |                                                                                                                                                                                                                                                                                                                                                                                                                                                                                                                                                                                                                                                                                                                                                                                                                                                                                                                                                                                                                                                                                                                                                                                                                                                                                                                                                                                                                                                                                                                                                                                                                                                                                                                                                                                                                                                                                                                                                                                                                                                                                                                                |
| -           | M            | 1          | 304                                                   | 100     | 1000         | 3000             | YOYAL                                                                                                                                                                                                                                                                                                                                                                                                                                                                                                                                                                                                                                                                                                                                                                                                                                                                                                                                                                                                                                                                                                                                                                                                                                                                                                                                                                                                                                                                                                                                                                                                                                                                                                                                                                                                                                                                                                                                                                                                                                                                                                                          |
| - 68        | 122          | 1000       | The second                                            | 45      | 100          | 1                | Tatt.                                                                                                                                                                                                                                                                                                                                                                                                                                                                                                                                                                                                                                                                                                                                                                                                                                                                                                                                                                                                                                                                                                                                                                                                                                                                                                                                                                                                                                                                                                                                                                                                                                                                                                                                                                                                                                                                                                                                                                                                                                                                                                                          |
| Ten Stead   | STREET, Vo.  |            | Street Tomory                                         | 100     | special A.   | Name and Address | THE PROPERTY AND ADDRESS.                                                                                                                                                                                                                                                                                                                                                                                                                                                                                                                                                                                                                                                                                                                                                                                                                                                                                                                                                                                                                                                                                                                                                                                                                                                                                                                                                                                                                                                                                                                                                                                                                                                                                                                                                                                                                                                                                                                                                                                                                                                                                                      |
| -50         | - 68         | Sec was    | 35                                                    | XX      | DOM          | 3000e T          | YOTAL ]                                                                                                                                                                                                                                                                                                                                                                                                                                                                                                                                                                                                                                                                                                                                                                                                                                                                                                                                                                                                                                                                                                                                                                                                                                                                                                                                                                                                                                                                                                                                                                                                                                                                                                                                                                                                                                                                                                                                                                                                                                                                                                                        |
|             | 29           | 10.4200    | 15/1                                                  |         | TRACE        | 2000 (TOTAL)     |                                                                                                                                                                                                                                                                                                                                                                                                                                                                                                                                                                                                                                                                                                                                                                                                                                                                                                                                                                                                                                                                                                                                                                                                                                                                                                                                                                                                                                                                                                                                                                                                                                                                                                                                                                                                                                                                                                                                                                                                                                                                                                                                |
| Delivery St | ne deposit 2 |            | TH SORT                                               |         | THE REAL CO. |                  | TOM 1                                                                                                                                                                                                                                                                                                                                                                                                                                                                                                                                                                                                                                                                                                                                                                                                                                                                                                                                                                                                                                                                                                                                                                                                                                                                                                                                                                                                                                                                                                                                                                                                                                                                                                                                                                                                                                                                                                                                                                                                                                                                                                                          |
|             |              | -          | Distance of                                           | 100     | 400          | am. I            | 2000                                                                                                                                                                                                                                                                                                                                                                                                                                                                                                                                                                                                                                                                                                                                                                                                                                                                                                                                                                                                                                                                                                                                                                                                                                                                                                                                                                                                                                                                                                                                                                                                                                                                                                                                                                                                                                                                                                                                                                                                                                                                                                                           |
| STEEL STEEL | 100          | - 10       | 40                                                    | 100     |              |                  | AND THE RESERVE OF THE PERSON NAMED IN COLUMN TWO IS NOT THE PERSON NAMED IN COLUMN TWO IS NAMED  |
| 1987        |              |            |                                                       | 100     | 200          | 77               | 100                                                                                                                                                                                                                                                                                                                                                                                                                                                                                                                                                                                                                                                                                                                                                                                                                                                                                                                                                                                                                                                                                                                                                                                                                                                                                                                                                                                                                                                                                                                                                                                                                                                                                                                                                                                                                                                                                                                                                                                                                                                                                                                            |
|             | 44.          | 1.70       | 200                                                   |         |              |                  |                                                                                                                                                                                                                                                                                                                                                                                                                                                                                                                                                                                                                                                                                                                                                                                                                                                                                                                                                                                                                                                                                                                                                                                                                                                                                                                                                                                                                                                                                                                                                                                                                                                                                                                                                                                                                                                                                                                                                                                                                                                                                                                                |
| 1967        |              | D B        | 100                                                   | 100     |              |                  |                                                                                                                                                                                                                                                                                                                                                                                                                                                                                                                                                                                                                                                                                                                                                                                                                                                                                                                                                                                                                                                                                                                                                                                                                                                                                                                                                                                                                                                                                                                                                                                                                                                                                                                                                                                                                                                                                                                                                                                                                                                                                                                                |
| UNITED IN   | SA.          |            |                                                       | _       | -            | - 61             | The state of the s |